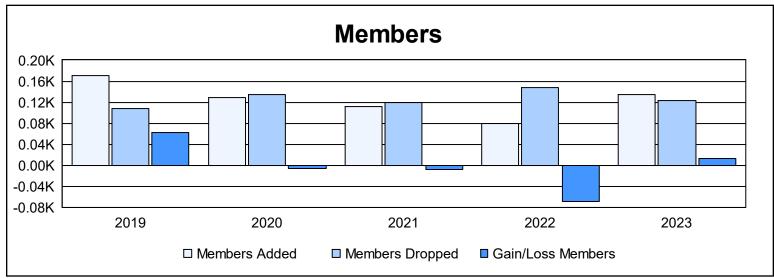

District 111WR As of June 2023 Cumulative

| Year      | New<br>Clubs | Dropped<br>Clubs | Gain/<br>Loss<br>Clubs | New<br>Members | Charter<br>Members | Reinstate<br>Members | Transfer<br>Members | Total<br>Member<br>Added | Total<br>Members<br>Dropped | Gain/<br>Loss<br>Members |
|-----------|--------------|------------------|------------------------|----------------|--------------------|----------------------|---------------------|--------------------------|-----------------------------|--------------------------|
| 2018-2019 | 2            | 0                | 2                      | 120            | 46                 | 1                    | 4                   | 171                      | 108                         | 63                       |
| 2019-2020 | 1            | 0                | 1                      | 93             | 31                 | 1                    | 3                   | 128                      | 134                         | -6                       |
| 2020-2021 | 1            | 0                | 1                      | 85             | 20                 | 2                    | 4                   | 111                      | 120                         | -9                       |
| 2021-2022 | 0            | 1                | -1                     | 75             | 0                  | 0                    | 4                   | 79                       | 147                         | -68                      |
| 2022-2023 | 0            | 0                | 0                      | 129            | 0                  | 0                    | 6                   | 135                      | 123                         | 12                       |
| Average   | 1            | 0                | 1                      | 100            | 19                 | 1                    | 4                   | 125                      | 126                         | -2                       |