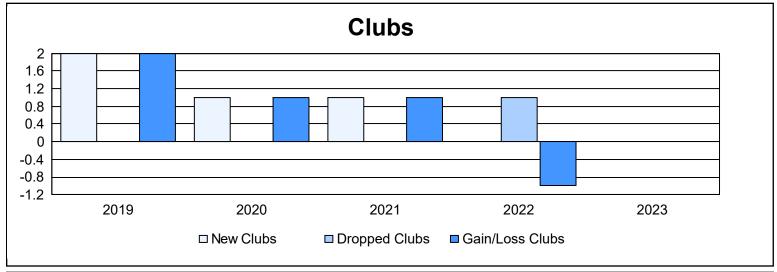

District 111WR As of June 2023 Cumulative

| Year      | New<br>Clubs | Dropped<br>Clubs | Gain/<br>Loss<br>Clubs | New<br>Members | Charter<br>Members | Reinstate<br>Members | Transfer<br>Members | Total<br>Member<br>Added | Total<br>Members<br>Dropped | Gain/<br>Loss<br>Members |
|-----------|--------------|------------------|------------------------|----------------|--------------------|----------------------|---------------------|--------------------------|-----------------------------|--------------------------|
| 2018-2019 | 2            | 0                | 2                      | 120            | 46                 | 1                    | 4                   | 171                      | 108                         | 63                       |
| 2019-2020 | 1            | 0                | 1                      | 93             | 31                 | 1                    | 3                   | 128                      | 134                         | -6                       |
| 2020-2021 | 1            | 0                | 1                      | 85             | 20                 | 2                    | 4                   | 111                      | 120                         | -9                       |
| 2021-2022 | 0            | 1                | -1                     | 75             | 0                  | 0                    | 4                   | 79                       | 147                         | -68                      |
| 2022-2023 | 0            | 0                | 0                      | 129            | 0                  | 0                    | 6                   | 135                      | 123                         | 12                       |
| Average   | 1            | 0                | 1                      | 100            | 19                 | 1                    | 4                   | 125                      | 126                         | -2                       |